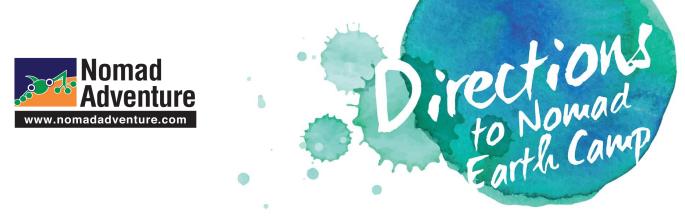

## Gopeng Toll Plaza to Earth Camp (EC) via Gua Tempurung (GT)

This way is very well sign posted. Although part of the journey follows a non- paved road, even cars can easily pass through. Please follow this way if you are traveling in a large convoy of cars.

- Gopeng Exit Junction: Look out for our signage – Turn Left
- GT Junction: When you arrive GT billboard – Turn Left

3. **GT Bus Parking Lot**: Go ahead on to sand road and follow EC signboards