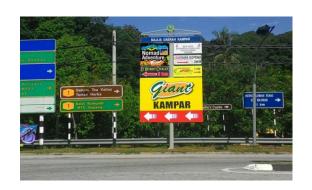

## Gopeng Toll Plaza to Nomad's Earth Camp via Kg. Chulek

This way is not sign posted at all. If you follow this way, please drive very carefully through the village at no more than 20km/h. Please do not follow this way if you have a large convoy of cars. Beware of chickens and children.

1. **Gopeng Exit Junction**: Look out for our signage – Turn Left

Kg Chulek Junction: Look out for this signage

 Turn Left

3. Metal Bridge: You will be greeted by this metal bridge – Go ahead
 4. Earth Camp: You have arrive. Adventure awaits you here!