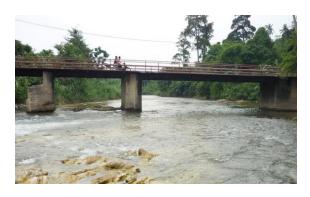

1. **Gopeng Exit Junction**: Look out for our signage – Turn Left

Kg Chulek Junction: Look out for this signage

 Turn Left

3. Metal Bridge: You will be greeted by this metal bridge – Go ahead
 4. Earth Camp: You have arrive. Adventure awaits you here!