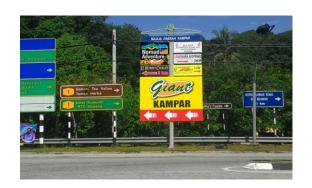

1. **Gopeng Exit Junction**: Look out for our signage – Turn Left

Kg Chulek Junction: Look out for this signage

 Turn Left

3. Metal Bridge: You will be greeted by this metal bridge – Go ahead
 4. Earth Camp: You have arrive. Adventure awaits you here!