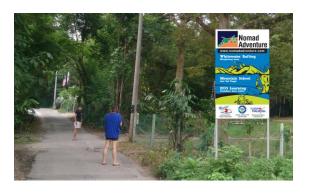

1. **Gopeng Exit Junction**: Look out for our signage – Turn Left

Kg Chulek Junction: Look out for this signage

 Turn Left

3. Metal Bridge: You will be greeted by this metal bridge – Go ahead
 4. Earth Camp: You have arrive. Adventure awaits you here!